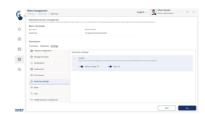

#### **DESCRIPTION**

- Note: Prerequisite for this set is the basic program SET-01 Base
- · Quick Keys can be created in numerous sets, e. g.
  - SET-01 Base
  - SET-05 Dynamic
  - SET-06 Classification
  - SET-07 Variable
  - SET-08 Take Out
  - SET-31 Tolerance
  - SET-32 Count
  - SET-33 Target Count
- Quick selection keys for master data: Through ET Quick Keys, specific master data objects can be permanently displayed for quick selection. The Quick Keys are displayed on the screen immediately
- Saving: Whether selected in the conventional way or by using Quick Keys, every result of a weighing or piece count will be stored in relation to the selected master data object
- Selecting master data objects: The specific master data objects, which are displayed as Quick Keys, can either

be selected individually or as a defined master data group, which contains the master data as Quick Keys

- User-related: The Quick Keys can be created as a scheme which relates to particular user roles. This means
  that the users of a particular role are shown the relevant master data objects for quick selection. This allows,
  for example, different departments in the same company to work with different master data without
  overlapping
- Saving and printing: For each scheme you can set whether, in addition to the being saved, it should also be automatically printed out or not