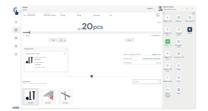

# SET-311 Quick Key

EasyTouch Quick Key - select master data objects quickly and user-related

#### **DESCRIPTION**

- Note: Prerequisite for this set is the basic program SET-01 Base
- · Quick Keys can be created in numerous sets, e. g.
  - SET-01 Base
  - SET-05 Dynamic
  - SET-06 Classification
  - SET-07 Variable
  - SET-08 Take Out
  - SET-31 Tolerance
  - SET-32 Count
  - SET-33 Target Count
- Quick selection keys for master data: Through ET Quick Keys, specific master data objects can be permanently displayed for quick selection. The Quick Keys are displayed on the screen immediately
- Saving: Whether selected in the conventional way or by using Quick Keys, every result of a weighing or piece count will be stored in relation to the selected master data object
- Selecting master data objects: The specific master data objects, which are displayed as Quick Keys, can either