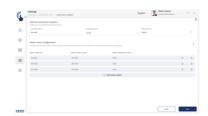

#### **DESCRIPTION**

- Note: Prerequisite for this set is the basic program SET-01 Base
- · Quick Keys can be created in numerous sets, e. g.
  - SET-01 Base
  - SET-05 Dynamic
  - SET-06 Classification
  - SET-07 Variable
  - SET-08 Take Out
  - SET-31 Tolerance
  - SET-32 Count
  - SET-33 Target Count
- Quick selection keys for master data: Through ET Quick Keys, specific master data objects can be permanently displayed for quick selection. The Quick Keys are displayed on the screen immediately
- Saving: Whether selected in the conventional way or by using Quick Keys, every result of a weighing or piece count will be stored in relation to the selected master data object
- Selecting master data objects: The specific master data objects, which are displayed as Quick Keys, can either

be selected individually or as a defined master data group, which contains the master data as Quick Keys

- User-related: The Quick Keys can be created as a scheme which relates to particular user roles. This means
  that the users of a particular role are shown the relevant master data objects for quick selection. This allows,
  for example, different departments in the same company to work with different master data without
  overlapping
- Saving and printing: For each scheme you can set whether, in addition to the being saved, it should also be automatically printed out or not