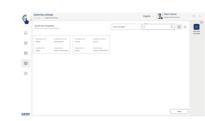

#### **DESCRIPTION**

- Note: Prerequisite for this set is the basic program SET-01 Base
- · Quick Keys can be created in numerous sets, e. g.
  - SET-01 Base
  - SET-05 Dynamic
  - SET-06 Classification
  - SET-07 Variable
  - SET-08 Take Out
  - SET-31 Tolerance
  - SET-32 Count
  - SET-33 Target Count
- Quick selection keys for master data: Through ET Quick Keys, specific master data objects can be permanently displayed for quick selection. The Quick Keys are displayed on the screen immediately
- Saving: Whether selected in the conventional way or by using Quick Keys, every result of a weighing or piece count will be stored in relation to the selected master data object
- Selecting master data objects: The specific master data objects, which are displayed as Quick Keys, can either

be selected individually or as a defined master data group, which contains the master data as Quick Keys

- User-related: The Quick Keys can be created as a scheme which relates to particular user roles. This means
  that the users of a particular role are shown the relevant master data objects for quick selection. This allows,
  for example, different departments in the same company to work with different master data without
  overlapping
- Saving and printing: For each scheme you can set whether, in addition to the being saved, it should also be automatically printed out or not