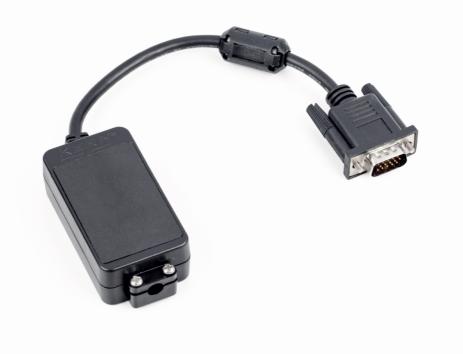

# KERN KUP-08

Date: 18.04.2025

Interface adapter with cable. Interface with analogue (0 - 10 V) analogue (4 - 20 mA) KUP, cable length 0,15 m

#### DESCRIPTION

- The KERN Universal Port (KUP) enables the exchange of data and control commands between balances and the network or PC, mobile end unit, printer, etc. using several interfaces: RS 232, USB device, Ethernet, Bluetooth and WLAN. In this way we ensure the perfect integration of your KERN balance into production or processing chains, which gives the benefit of a simple, consistent workflow
- In accordance with the "Plug and Play" principle, the KUP for RS 232 or USB, Ethernet, Bluetooth or WLAN will
  only be inserted into the DB 15 socket which is integrated into the device. It is therefore possible to retrofit or
  replace interfaces conveniently without having to open the balance casing and no complicated installation.
  This option therefore offers a high level of flexibility at low additional cost
- The KUP-08 analogue module converts the measured weight proportionately into an analogue signal. This signal can then be used to control an analogue system, which reacts to the weight