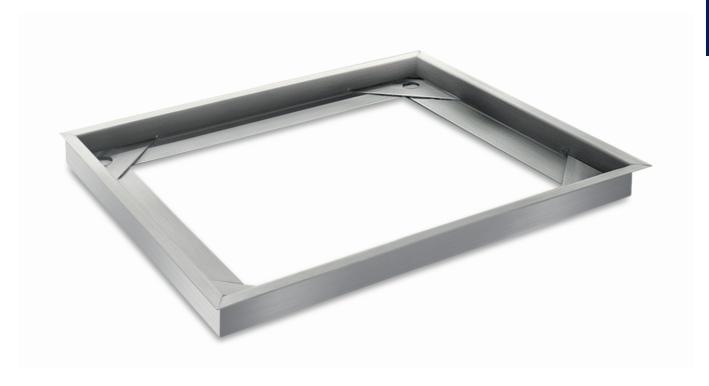

# KERN BFN-A02

Stable pit frame to install the weighing bridge so you can drive straight on

#### **DESCRIPTION**

- Dimensions W×D×H 1335×1585×80 mm. For verified scales the weighing bridge must be fixed to the floor.
   Optionally, with an access ramp, a footplate pair or a pit frame
- must be ordered at purchase