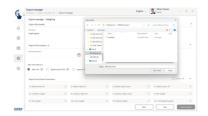

#### **DESCRIPTION**

- Note: Prerequisite for this set is the basic program SET-01 Base
- Data export: Export Manager offers automatic data export at a time interval which can be selected individually.
   When doing this, different file formats such as CDV or XLSX are supported, in order to enable seamless further processing of data, for example in ERP and PPS systems.
- Data storage location: The storage location for exported files can be freely defined
- Data fields: Depending on the EasyTouch function selected, the data fields to be exported can be freely defined.
- Export intervals: Times and intervals for exports can be set to suit, e.g. once or several times a day, weekly, monthly and annually at defined times
- Export history: Using Export log history you can access all previously exported files
- SaveServer: Use this function to export data from the central SaveServer
- Export file variants: You can choose between different export options:
  - a. Export to a new file
  - b. Export to an existing file