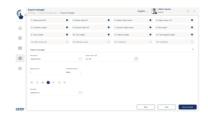

#### **DESCRIPTION**

- Note: Prerequisite for this set is the basic program SET-01 Base
- Data export: Export Manager offers automatic data export at a time interval which can be selected individually.
   When doing this, different file formats such as CDV or XLSX are supported, in order to enable seamless further processing of data, for example in ERP and PPS systems.
- Data storage location: The storage location for exported files can be freely defined
- Data fields: Depending on the EasyTouch function selected, the data fields to be exported can be freely defined.
- Export intervals: Times and intervals for exports can be set to suit, e.g. once or several times a day, weekly, monthly and annually at defined times
- Export history: Using Export log history you can access all previously exported files
- SaveServer: Use this function to export data from the central SaveServer
- Export file variants: You can choose between different export options:
  - a. Export to a new file
  - b. Export to an existing file