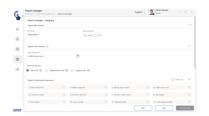

#### **DESCRIPTION**

- Note: Prerequisite for this set is the basic program SET-01 Base
- Data export: Export Manager offers automatic data export at a time interval which can be selected individually.
   When doing this, different file formats such as CDV or XLSX are supported, in order to enable seamless further processing of data, for example in ERP and PPS systems.
- Data storage location: The storage location for exported files can be freely defined
- Data fields: Depending on the EasyTouch function selected, the data fields to be exported can be freely defined.
- Export intervals: Times and intervals for exports can be set to suit, e.g. once or several times a day, weekly, monthly and annually at defined times
- Export history: Using Export log history you can access all previously exported files
- SaveServer: Use this function to export data from the central SaveServer
- Export file variants: You can choose between different export options:
  - a. Export to a new file
  - b. Export to an existing file