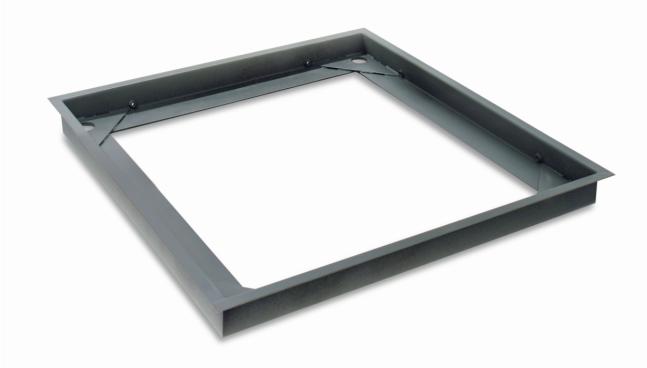

# KERN BFS-A08N

Date: 18.04.2025

Stable pit frame for weighing bridge installation, allowing for easy access, W×D 1090x1090x86 mm, for models with weighing plate size 1000×1000×80 mm, must be ordered at purchase

#### DESCRIPTION

Pit frame BFS-A08N