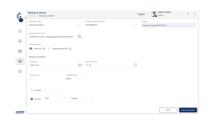

# SET-46 Backup Scheduler

EasyTouch Backup Scheduler - data backup and restore

#### **DESCRIPTION**

- Note: Prerequisite for this set is the basic program SET-01 Base
- Backup Scheduler: Automate your data backups and reap the benefits of continuous, scheduled processes which keep your valuable information safe in the background
- Automatic data backups: Save time and money through automatic backups at defined intervals. This ensures
  consistent, reliable record keeping, reduces downtime and minimises the risk of data loss in the event of
  disruptions
- Backup file configuration: Users can define the name of the backup file individually, including a master name
  and a timestamp as a postfix. The backup directory and type of backup can also be individually adapted –
  whether it's the creation of a new file, or overwriting or expanding an existing file
- Backup interval: The interval for backups can be set in hours, several times or once a day, weekly, monthly and annually
- Backup messages: Every automatic data backup will be displayed in the backup directory with the file name as a link to the backup file
- · Backup history: The progress and status of all backups are logged and can be traced at any time
- Restore: In the event of a fault, the last saved backup can be easily restored using the "Restore" function