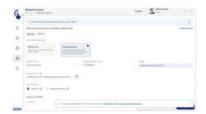

# SET-46 Backup Scheduler

EasyTouch Backup Scheduler - data backup and restore

#### **DESCRIPTION**

- Note: Prerequisite for this set is the basic program SET-01 Base
- Backup Scheduler: Automate your data backups and reap the benefits of continuous, scheduled processes which keep your valuable information safe in the background
- Automatic data backups: Save time and money through automatic backups at defined intervals. This ensures
  consistent, reliable record keeping, reduces downtime and minimises the risk of data loss in the event of
  disruptions
- Backup file configuration: Users can define the name of the backup file individually, including a master name
  and a timestamp as a postfix. The backup directory and type of backup can also be individually adapted –
  whether it's the creation of a new file, or overwriting or expanding an existing file
- Backup interval: The interval for backups can be set in hours, several times or once a day, weekly, monthly and annually
- Backup messages: Every automatic data backup will be displayed in the backup directory with the file name as a link to the backup file
- · Backup history: The progress and status of all backups are logged and can be traced at any time
- Restore: In the event of a fault, the last saved backup can be easily restored using the "Restore" function