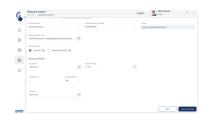

# SET-46 Backup Scheduler

EasyTouch Backup Scheduler - data backup and restore

#### **DESCRIPTION**

- Note: Prerequisite for this set is the basic program SET-01 Base
- Backup Scheduler: Automate your data backups and reap the benefits of continuous, scheduled processes which keep your valuable information safe in the background
- Automatic data backups: Save time and money through automatic backups at defined intervals. This ensures
  consistent, reliable record keeping, reduces downtime and minimises the risk of data loss in the event of
  disruptions
- Backup file configuration: Users can define the name of the backup file individually, including a master name
  and a timestamp as a postfix. The backup directory and type of backup can also be individually adapted –
  whether it's the creation of a new file, or overwriting or expanding an existing file
- Backup interval: The interval for backups can be set in hours, several times or once a day, weekly, monthly and annually
- Backup messages: Every automatic data backup will be displayed in the backup directory with the file name as a link to the backup file
- · Backup history: The progress and status of all backups are logged and can be traced at any time
- Restore: In the event of a fault, the last saved backup can be easily restored using the "Restore" function