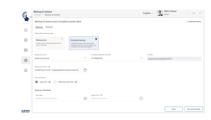

# SET-46 Backup Scheduler

EasyTouch Backup Scheduler - data backup and restore

#### **DESCRIPTION**

- Note: Prerequisite for this set is the basic program SET-01 Base
- Backup Scheduler: Automate your data backups and reap the benefits of continuous, scheduled processes which keep your valuable information safe in the background
- Automatic data backups: Save time and money through automatic backups at defined intervals. This ensures
  consistent, reliable record keeping, reduces downtime and minimises the risk of data loss in the event of
  disruptions
- Backup file configuration: Users can define the name of the backup file individually, including a master name
  and a timestamp as a postfix. The backup directory and type of backup can also be individually adapted –
  whether it's the creation of a new file, or overwriting or expanding an existing file
- Backup interval: The interval for backups can be set in hours, several times or once a day, weekly, monthly and annually
- Backup messages: Every automatic data backup will be displayed in the backup directory with the file name as a link to the backup file
- · Backup history: The progress and status of all backups are logged and can be traced at any time
- Restore: In the event of a fault, the last saved backup can be easily restored using the "Restore" function