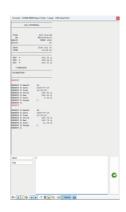

- Many different transfer and recording options:
  - MicrosoftR Excel/Access/Word in the foreground or background
  - Other Windows applications (through key simulation), e.g. shipping software or ERP system (SAP, Sage, etc.)
  - File recording (e.g. as text or CSV file)
  - Print out on text or label printer
- Screen output such as large display, line chart (drying curve for moisture analyzer), histogram, etc.
- Benefits:
  - Typing errors during manual transfer, for example, are avoided
  - Automatic recording, e.g. for long-term tests
  - GLP-compliant lab software
  - Can be used across different branches and applications
- Scope of supplies: Download link for 1 license