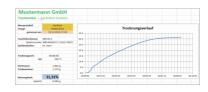

- Many different transfer and recording options:
  - MicrosoftR Excel/Access/Word in the foreground or background
  - Other Windows applications (through key simulation), e.g. shipping software or ERP system (SAP, Sage, etc.)
  - File recording (e.g. as text or CSV file)
  - Print out on text or label printer
- Screen output such as large display, line chart (drying curve for moisture analyzer), histogram, etc.
- Benefits:
  - Typing errors during manual transfer, for example, are avoided
  - Automatic recording, e.g. for long-term tests
  - GLP-compliant lab software
  - Can be used across different branches and applications
- Scope of supplies: Download link for 1 license