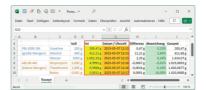

- Many different transfer and recording options:
  - MicrosoftR Excel/Access/Word in the foreground or background
  - Other Windows applications (through key simulation), e.g. shipping software or ERP system (SAP, Sage, etc.)
  - File recording (e.g. as text or CSV file)
  - Print out on text or label printer
- Screen output such as large display, line chart (drying curve for moisture analyzer), histogram, etc.
- Benefits:
  - Typing errors during manual transfer, for example, are avoided
  - Automatic recording, e.g. for long-term tests
  - GLP-compliant lab software
  - Can be used across different branches and applications
- Scope of supplies: Download link for 1 license