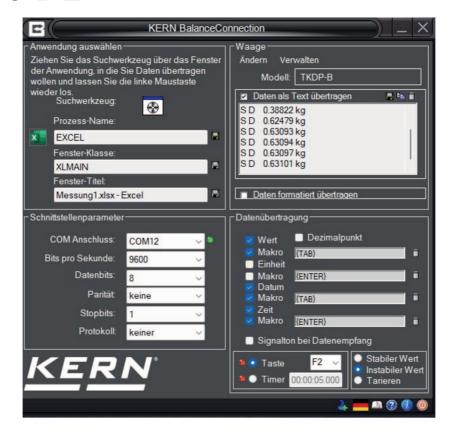

### **DESCRIPTION**

- For operating systems Windows 10, 11
- .NET Framework 4.8.1 required
- Full administration rights are required for the installation
- Supports balances and measuring devices with USB, RS-232, RS 485, Bluetooth, LAN or WiFi network (TCP/UDP/IP)
- Highly flexible formatting and design of the output (any order and positioning, formatting and rounding), particularly recording of date and time for every value transferred, if required
- Any number of devices/interfaces can be connected, as well as simultaneous and synchronised recording of several balances
- Key-activated or time-controlled interrogation of measurements or trigger of device functions, also for continuous recording
- The interface protocols for KERN balances are already predefined (standard configuration). Support of other balances is possible through flexible configuration
- · Compatible interface cable included when you order a KERN balance at the same time

- Many different transfer and recording options:
  - MicrosoftR Excel/Access/Word in the foreground or background
  - Other Windows applications (through key simulation), e.g. shipping software or ERP system (SAP, Sage, etc.)
  - File recording (e.g. as text or CSV file)
  - Print out on text or label printer
- Screen output such as large display, line chart (drying curve for moisture analyzer), histogram, etc.
- Benefits:
  - Typing errors during manual transfer, for example, are avoided
  - Automatic recording, e.g. for long-term tests
  - GLP-compliant lab software
  - Can be used across different branches and applications
- Scope of supplies: Download link for 1 license