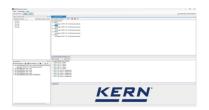

### **DESCRIPTION**

- For operating systems Windows 10, 11
- .NET Framework 4.8.1 required
- Full administration rights are required for the installation
- Supports balances and measuring devices with USB, RS-232, RS 485, Bluetooth, LAN or WiFi network (TCP/UDP/IP)
- Highly flexible formatting and design of the output (any order and positioning, formatting and rounding), particularly recording of date and time for every value transferred, if required
- Any number of devices/interfaces can be connected, as well as simultaneous and synchronised recording of several balances
- Key-activated or time-controlled interrogation of measurements or trigger of device functions, also for continuous recording
- The interface protocols for KERN balances are already predefined (standard configuration). Support of other balances is possible through flexible configuration
- · Compatible interface cable included when you order a KERN balance at the same time

- Many different transfer and recording options:
  - MicrosoftR Excel/Access/Word in the foreground or background
  - Other Windows applications (through key simulation), e.g. shipping software or ERP system (SAP, Sage, etc.)
  - File recording (e.g. as text or CSV file)
  - Print out on text or label printer
- Screen output such as large display, line chart (drying curve for moisture analyzer), histogram, etc.
- Benefits:
  - Typing errors during manual transfer, for example, are avoided
  - Automatic recording, e.g. for long-term tests
  - GLP-compliant lab software
  - Can be used across different branches and applications
- Scope of supplies: Download link for 1 license