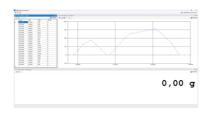

- Many different transfer and recording options:
  - MicrosoftR Excel/Access/Word in the foreground or background
  - Other Windows applications (through key simulation), e.g. shipping software or ERP system (SAP, Sage, etc.)
  - File recording (e.g. as text or CSV file)
  - Print out on text or label printer
- Screen output such as large display, line chart (drying curve for moisture analyzer), histogram, etc.
- Benefits:
  - Typing errors during manual transfer, for example, are avoided
  - Automatic recording, e.g. for long-term tests
  - GLP-compliant lab software
  - Can be used across different branches and applications
- Scope of supplies: Download link for 1 license