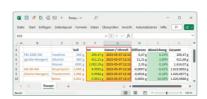

- Many different transfer and recording options:
  - MicrosoftR Excel/Access/Word in the foreground or background
  - Other Windows applications (through key simulation), e.g. shipping software or ERP system (SAP, Sage, etc.)
  - File recording (e.g. as text or CSV file)
  - Print out on text or label printer
- Screen output such as large display, line chart (drying curve for moisture analyzer), histogram, etc.
- · : Benefits
  - Typing errors during manual transfer, for example, are avoided
  - Automatic recording, e.g. for long-term tests
  - GLP-compliant lab software
  - Can be used across different branches and applications
- Scope of supplies: Download link for 5 licenses