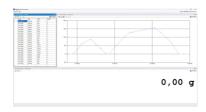

- Many different transfer and recording options:
  - MicrosoftR Excel/Access/Word in the foreground or background
  - Other Windows applications (through key simulation), e.g. shipping software or ERP system (SAP, Sage, etc.)
  - File recording (e.g. as text or CSV file)
  - Print out on text or label printer
- Screen output such as large display, line chart (drying curve for moisture analyzer), histogram, etc.
- · : Benefits
  - Typing errors during manual transfer, for example, are avoided
  - Automatic recording, e.g. for long-term tests
  - GLP-compliant lab software
  - Can be used across different branches and applications
- Scope of supplies: Download link for 5 licenses