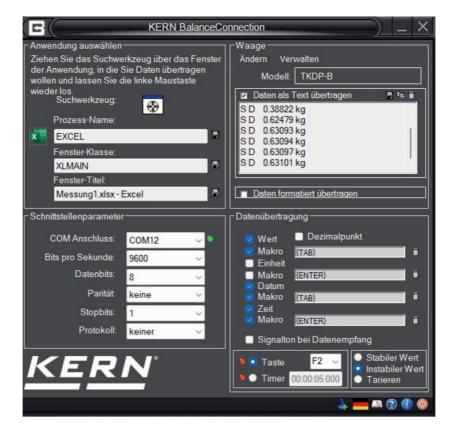

#### **DESCRIPTION**

- For operating systems Windows 10, 11
- .NET Framework 4.8.1 required
- Full administration rights are required for the installation
- Supports balances and measuring devices with USB, RS-232, RS 485, Bluetooth, LAN or WiFi network (TCP/UDP/IP)
- Highly flexible formatting and design of the output (any order and positioning, formatting and rounding), particularly recording of date and time for every value transferred, if required
- Any number of devices/interfaces can be connected, as well as simultaneous and synchronised recording of several balances
- Key-activated or time-controlled interrogation of measurements or trigger of device functions, also for continuous recording
- The interface protocols for KERN balances are already predefined (standard configuration). Support of other balances is possible through flexible configuration
- · Compatible interface cable included when you order a KERN balance at the same time

- Many different transfer and recording options:
  - MicrosoftR Excel/Access/Word in the foreground or background
  - Other Windows applications (through key simulation), e.g. shipping software or ERP system (SAP, Sage, etc.)
  - File recording (e.g. as text or CSV file)
  - Print out on text or label printer
- Screen output such as large display, line chart (drying curve for moisture analyzer), histogram, etc.
- · : Benefits
  - Typing errors during manual transfer, for example, are avoided
  - Automatic recording, e.g. for long-term tests
  - GLP-compliant lab software
  - Can be used across different branches and applications
- Scope of supplies: Download link for 5 licenses