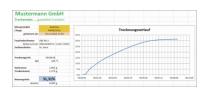

- Many different transfer and recording options:
  - MicrosoftR Excel/Access/Word in the foreground or background
  - Other Windows applications (through key simulation), e.g. shipping software or ERP system (SAP, Sage, etc.)
  - File recording (e.g. as text or CSV file)
  - Print out on text or label printer
- Screen output such as large display, line chart (drying curve for moisture analyzer), histogram, etc.
- · : Benefits
  - Typing errors during manual transfer, for example, are avoided
  - Automatic recording, e.g. for long-term tests
  - GLP-compliant lab software
  - Can be used across different branches and applications
- Scope of supplies: Download link for 5 licenses