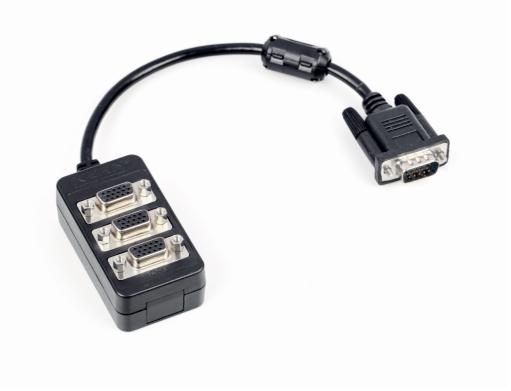

# KERN KUP-13

Date: 18.04.2025

Extension box for connecting up to three interfaces in parallel

### DESCRIPTION

- Extension box for connecting up to three interfaces in parallel
- The KERN Universal Port (KUP) enables the exchange of data and control commands between balances and the network or PC, mobile end unit, printer, etc. using several interfaces: RS 232, USB device, Ethernet, Bluetooth and WLAN. In this way we ensure the perfect integration of your KERN balance into production or processing chains, which gives the benefit of a simple, consistent workflow
- In accordance with the "Plug and Play" principle, the KUP for RS 232 or USB, Ethernet, Bluetooth or WLAN will
  only be inserted into the DB 15 socket which is integrated into the device. It is therefore possible to retrofit or
  replace interfaces conveniently without having to open the balance casing and no complicated installation.
  This option therefore offers a high level of flexibility at low additional cost