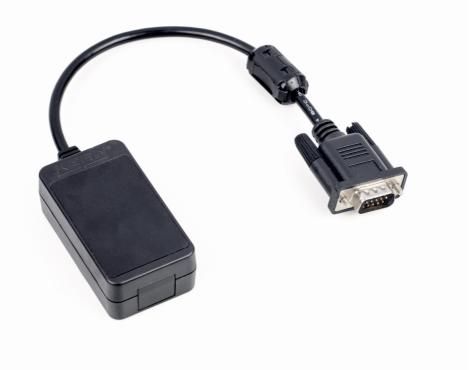

# KERN KUP-06

Date: 18.04.2025

Interface adapter with cable. Interface with Bluetooth BLE (v4.0) KUP, cable length 0,15 m  $\,$ 

#### DESCRIPTION

- The KERN Universal Port (KUP) enables the exchange of data and control commands between balances and the network or PC, mobile end unit, printer, etc. using several interfaces: RS 232, USB device, Ethernet, Bluetooth and WLAN. In this way we ensure the perfect integration of your KERN balance into production or processing chains, which gives the benefit of a simple, consistent workflow
- In accordance with the "Plug and Play" principle, the KUP for RS 232 or USB, Ethernet, Bluetooth or WLAN will
  only be inserted into the DB 15 socket which is integrated into the device. It is therefore possible to retrofit or
  replace interfaces conveniently without having to open the balance casing and no complicated installation.
  This option therefore offers a high level of flexibility at low additional cost